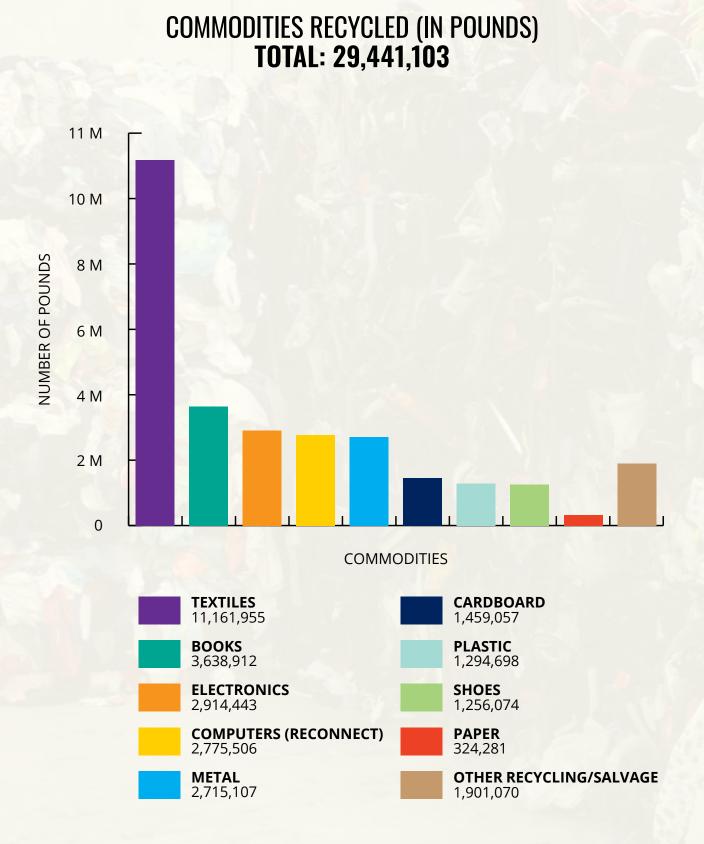

#### **ENVIRONMENTAL IMPACT**

Every donation matters. Goodwill maximizes the value of every donation - items not sold in our retail stores or at deeply discounted prices at our Outlet, are recycled! The Goodwill Resource Center is a hub of recycling activity, measuring in at 124,000 square feet. We're one of the largest recyclers in Central Texas, and our goal is to become a zero waste organization.

At Goodwill Central Texas, we are socially-conscious business leaders and thoughtful stewards of our contributions. We know that every dollar earned can transform a life.